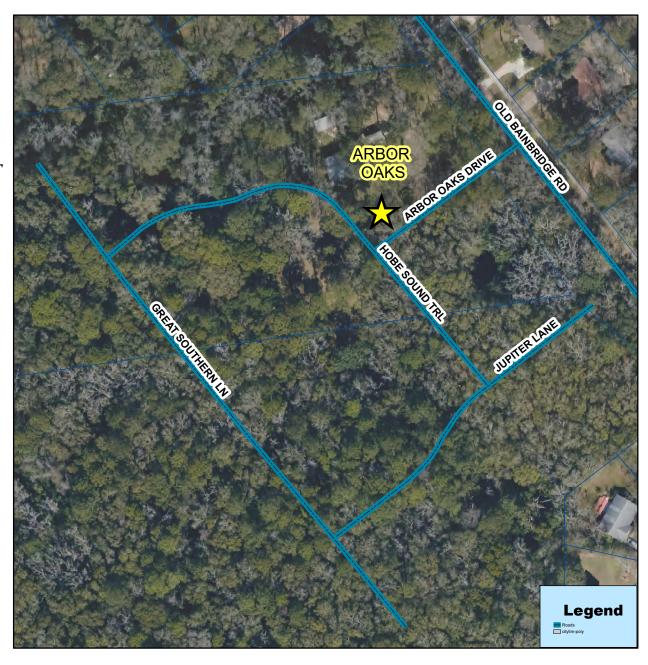

#### New Subdivision and Street Notices:

Located in Township and Section 21-23,  $1N 1W - Arbor Oaks \ a Public Subdivision$ . The following streets have been approved for use but are currently undeveloped:

- Arbor Oaks Dr.
- Hobe Sound Trl.
- Great Southern Ln.
- Jupiter Ln.

Located in Township and Section 31-02, 1S 1E – *Rêve at Garden Oaks a Public Subdivision*. Special Note - Connection between Virgil Road, and Piney Z Plantation Road, does not exist for the following street names (see attached map):

## APPROVED BY THE LEON COUNTY DEPARTMENT OF DEVELOPMENT SUPPORT AND ENVIRONMENTAL MANAGEMENT ADDRESSING PROGRAM

Arbor Oaks a Public Subdivision Located in Township and Section 21-23, 1N 1W Streets are currently undeveloped.

- 1. Arbor Oaks Dr.
- 2. Hobe Sound Trl.
- 3. Great Southern Ln.
- 4. Jupiter Ln.

TE: This product has been compiled from the most accurate source data from Leon County, the City of Tallatasees, and the Leon County Property Appraiser's Office. However, this product is for reference purposes only and is not to be construed as legal document or survey instrument. Any reliance on the information contained herein is at the user's own risk. Leon County, the City of Tallatasees, and the Leon County, the Oty of Tallatasees, and the Leon County, the Oty of Tallatasees, and the Leon County, the Otype of Tallatasees, and the Leon County, the Otype of Tallatasees, and the Leon County and the Otype of Tallatasees, and the Leon County and the Otype of Tallatasees, and the Leon County and the Otype of Tallatasees, and the Leon County is of Tal