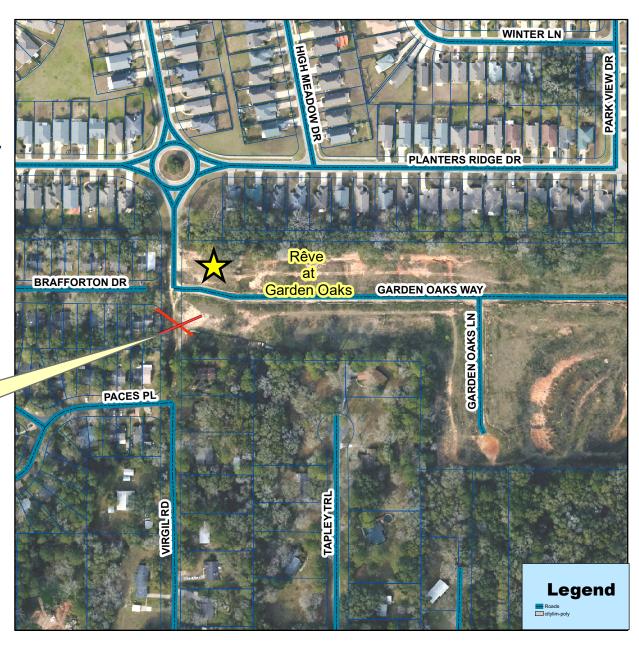

## APPROVED BY THE LEON COUNTY DEPARTMENT OF DEVELOPMENT SUPPORT AND ENVIRONMENTAL MANAGEMENT ADDRESSING PROGRAM

Rêve at Garden Oaks
A Public Subdivision
Located in Township and Section 31-02, 1S and 1E

- 1. Garden Oaks Way Street is currently undeveloped.
- 2. Garden Oaks Ln Street is currently undeveloped.

### SPECIAL NOTE: CONNECTION BETWEEN VIRGIL ROAD AND PINEY Z PLANTATION ROAD DOES NOT EXIST.

TE: This product has been complete from the most accurate source data from Leon County, the City of Tailnaissee, and the Leon County Properly Appraisar's Office. However, this product is for reference purposes only and is not to be constitude as legal document or survey instrument. Any reliance on the information contained herein is at the user's own risk. Leon County, the City of Tailahassee, and the Leon County Teor Papers Appraisers Office assume no responsibility for any use of the information contained herein or any loss researching therefore.