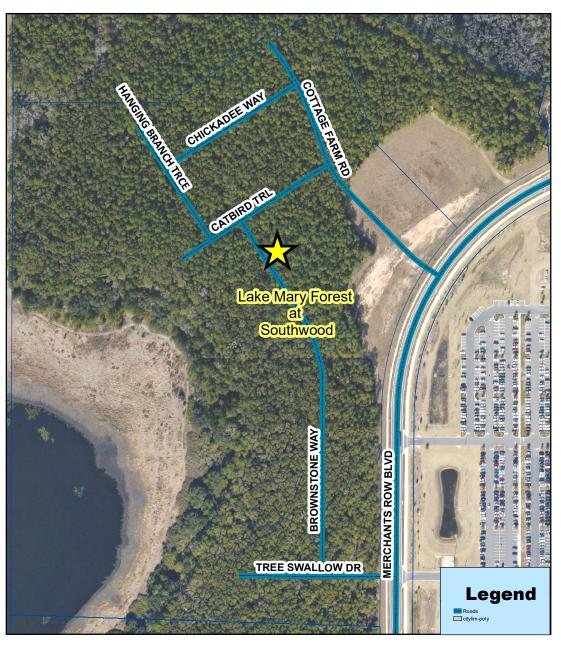

## APPROVED BY THE LEON COUNTY DEPARTMENT OF DEVELOPMENT SUPPORT AND ENVIRONMENTAL MANAGEMENT ADDRESSING PROGRAM

### **ADDENDUM**

Lake Mary at Southwood a Public Subdivision
Located in Township and Section 31-16, 1S and 1E
Streets are currently undeveloped.

The following street names have been added, rescinded, or realigned based on the resubmission and approval of the preliminary plat by TGM staff. The changes are effective immediately.

### **New Street Names Approved:**

Hanging Branch Trce. - replacing Upper Shore Dr. Brownstone Way - realigned to replace Lower Shore Dr. Tree Swallow Dr. - realigned to replace Double Gate Way.

### Existing Street Names Unchanged:

- 1. Cottage Farm Road unchanged.
  - 2. Chickadee Way unchanged.
    - 3. Catbird Trl. unchanged.

TE: This product has been compiled from the most accurate source data from Leon County, the City of Talishassee, and the Leon County Property Agraniser Colline. However, this product is for reference purposes only represent the control of the County of t